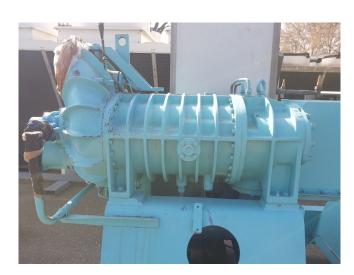

#### Used Stal SRM S75EB - 26A

Used STAL SRM S75EB - 26A (booster/economizer version) open drive screw compressor for NH3. Unit with a Schorch electric motor 380 V - 50Hz - 2960 rpm - 250kW. The capacities refer to a process with no subcooling of the liquid and no superheating of the suction gas. Furthermore the capacities are based on 2950 rpm, 50 Hz and NH3. The volume ratio of the compressor is 2,6.