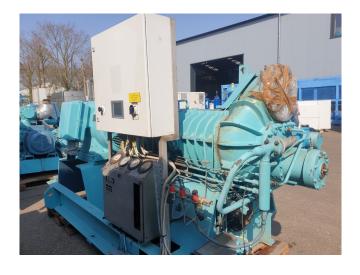

#### Used Stal SRM S75EB - 26A

Used STAL SRM S75EB - 26A (booster/economizer version) open drive screw compressor for NH3. Unit with a Schorch electric motor 380 V - 50Hz - 2960 rpm - 250kW. The capacities refer to a process with no subcooling of the liquid and no superheating of the suction gas. Furthermore the capacities are based on 2950 rpm, 50 Hz and NH3. The volume ratio of the compressor is 2,6.