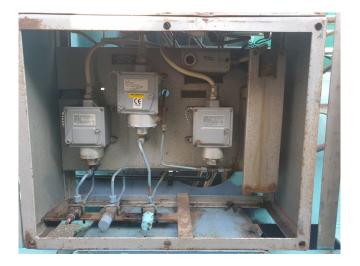

#### Used Stal SRM S75EB - 26A

Used STAL SRM S75EB - 26A (booster/economizer version) open drive screw compressor for NH3. Unit with a Schorch electric motor 380 V - 50Hz - 2960 rpm - 250kW. The capacities refer to a process with no subcooling of the liquid and no superheating of the suction gas. Furthermore the capacities are based on 2950 rpm, 50 Hz and NH3. The volume ratio of the compressor is 2,6.