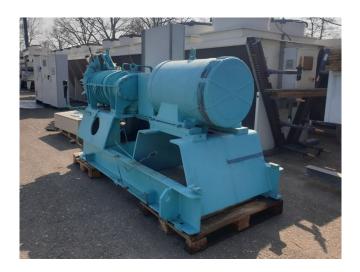

## Stal SRM S75EB - 26A

#### Used Stal SRM S75EB - 26A

Used STAL SRM S75EB - 26A (booster/economizer version) open drive screw compressor for NH3. Unit with a Schorch electric motor 380 V - 50Hz - 2960 rpm - 250kW. The capacities refer to a process with no subcooling of the liquid and no superheating of the suction gas. Furthermore the capacities are based on 2950 rpm, 50 Hz and NH3. The volume ratio of the compressor is 2,6.