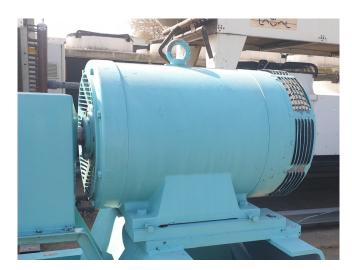

#### Used Stal SRM S75EB - 26A

Used STAL SRM S75EB - 26A (booster/economizer version) open drive screw compressor for NH3. Unit with a Schorch electric motor 380 V - 50Hz - 2960 rpm - 250kW. The capacities refer to a process with no subcooling of the liquid and no superheating of the suction gas. Furthermore the capacities are based on 2950 rpm, 50 Hz and NH3. The volume ratio of the compressor is 2,6.