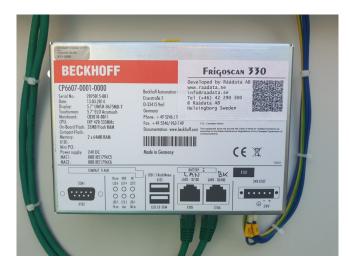

#### Used Stal SRM S75EB - 26A

Used STAL SRM S75EB - 26A (booster/economizer version) open drive screw compressor for NH3. Unit with a Schorch electric motor 380 V - 50Hz - 2960 rpm - 250kW. The capacities refer to a process with no subcooling of the liquid and no superheating of the suction gas. Furthermore the capacities are based on 2950 rpm, 50 Hz and NH3. The volume ratio of the compressor is 2,6.