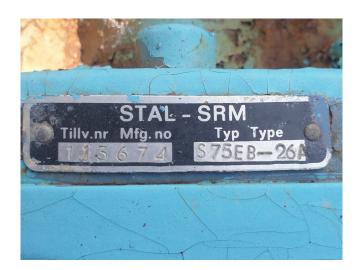

## Stal SRM S75EB - 26A

### **Specifications**

| Marca              | Stal                    |
|--------------------|-------------------------|
| Tipo               | SRM S75EB - 26A         |
| Refrigerante       | NH 3 / Freon            |
| Electromotor Specs | 380 V - 50Hz - 2960 rpm |
|                    | - 250kW                 |
| Sober Bancada      | ✓                       |
| Panel de control   | /                       |
| m3 / h             | 3875 at 2950 RPM / 4650 |
|                    | at 3540 RPM             |
| Tamaños            | 3200x1450x1850 mm       |
|                    | (LxWXH)                 |
| Stock              | 1                       |