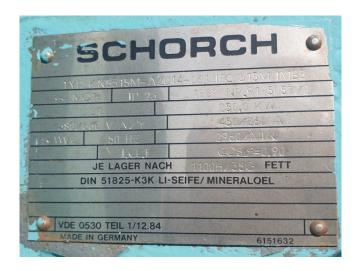

#### Used Stal SRM S75EB - 26A

Used STAL SRM S75EB - 26A (booster/economizer version) open drive screw compressor for NH3. Unit with a Schorch electric motor 380 V - 50Hz - 2960 rpm - 250kW. The capacities refer to a process with no subcooling of the liquid and no superheating of the suction gas. Furthermore the capacities are based on 2950 rpm, 50 Hz and NH3. The volume ratio of the compressor is 2,6.