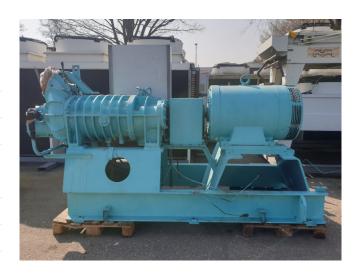

## Stal SRM S75EB - 26A

#### Used Stal SRM S75EB - 26A

Used STAL SRM S75EB - 26A (booster/economizer version) open drive screw compressor for NH3. Unit with a Schorch electric motor 380 V - 50Hz - 2960 rpm - 250kW. The capacities refer to a process with no subcooling of the liquid and no superheating of the suction gas. Furthermore the capacities are based on 2950 rpm, 50 Hz and NH3. The volume ratio of the compressor is 2,6.