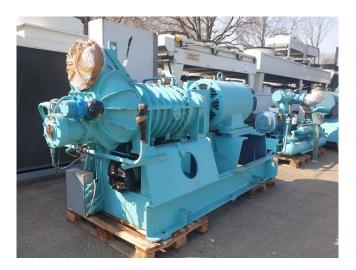

#### Used Stal SRM S75EB - 26A

Used STAL SRM S75EB - 26A (booster/economizer version) open drive screw compressor for NH3. Unit with a Schorch electric motor 380 V - 50Hz - 2960 rpm - 250kW. The capacities refer to a process with no subcooling of the liquid and no superheating of the suction gas. Furthermore the capacities are based on 2950 rpm, 50 Hz and NH3. The volume ratio of the compressor is 2,6.