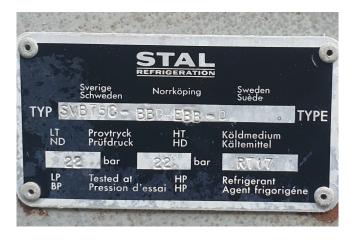

### **Specifications**

| Marca              | Stal                    |
|--------------------|-------------------------|
| Tipo               | SRM S75EB - 26A         |
| Refrigerante       | NH 3 / Freon            |
| Electromotor Specs | 380 V - 50Hz - 2960 rpm |
|                    | - 250kW                 |
| Sober Bancada      | ✓                       |
| Panel de control   | /                       |
| m3 / h             | 3875 at 2950 RPM / 4650 |
|                    | at 3540 RPM             |
| Tamaños            | 3200x1450x1850 mm       |
|                    | (LxWXH)                 |
| Stock              | 1                       |

#### Used Stal SRM S75EB - 26A

Used STAL SRM S75EB - 26A (booster/economizer version) open drive screw compressor for NH3. Unit with a Schorch electric motor 380 V - 50Hz - 2960 rpm - 250kW. The capacities refer to a process with no subcooling of the liquid and no superheating of the suction gas. Furthermore the capacities are based on 2950 rpm, 50 Hz and NH3. The volume ratio of the compressor is 2,6.